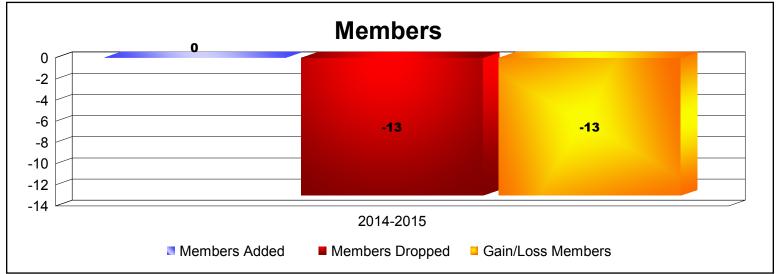

**Disbanded Districts**As of June 2015 Cumulative

| Year      | New<br>Clubs | Dropped<br>Clubs | Gain/<br>Loss<br>Clubs | New<br>Members | Charter<br>Members | Reinstate<br>Members | Transfer<br>Members | Total<br>Member<br>Added | Total<br>Members<br>Dropped | Gain/<br>Loss<br>Members |
|-----------|--------------|------------------|------------------------|----------------|--------------------|----------------------|---------------------|--------------------------|-----------------------------|--------------------------|
| 2014-2015 | 0            | -1               | -1                     | 0              | 0                  | 0                    | 0                   | 0                        | -13                         | -13                      |
| Average   | 0            | -1               | -1                     | 0              | 0                  | 0                    | 0                   | 0                        | -13                         | -13                      |