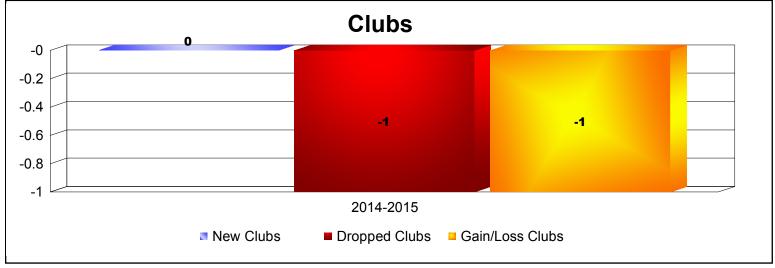

**Disbanded Districts**As of June 2015 Cumulative

| Year      | New<br>Clubs | Dropped<br>Clubs | Gain/<br>Loss<br>Clubs | New<br>Members | Charter<br>Members | Reinstate<br>Members | Transfer<br>Members | Total<br>Member<br>Added | Total<br>Members<br>Dropped | Gain/<br>Loss<br>Members |
|-----------|--------------|------------------|------------------------|----------------|--------------------|----------------------|---------------------|--------------------------|-----------------------------|--------------------------|
| 2014-2015 | 0            | -1               | -1                     | 0              | 0                  | 0                    | 0                   | 0                        | -13                         | -13                      |
| Average   | 0            | -1               | -1                     | 0              | 0                  | 0                    | 0                   | 0                        | -13                         | -13                      |